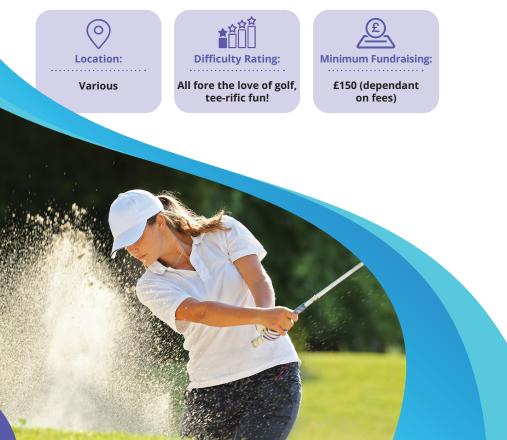

# The Golf

Grab your golf clubs and get ready to swing for our cause! Step onto the green where every drive, putt, and chip is not just a play for par, but a step towards making a significant difference.

Experience the thrill of a perfect shot, the camaraderie of fellow golfers, and the satisfaction of supporting a fantastic cause. Every hole is a chance to showcase your skills while making a difference. Whether you're a seasoned pro or a weekend warrior, this round of golf blends sport and charity, where every swing fuels impact.

#### So tee up, aim high, and let's drive change together on the course.

8