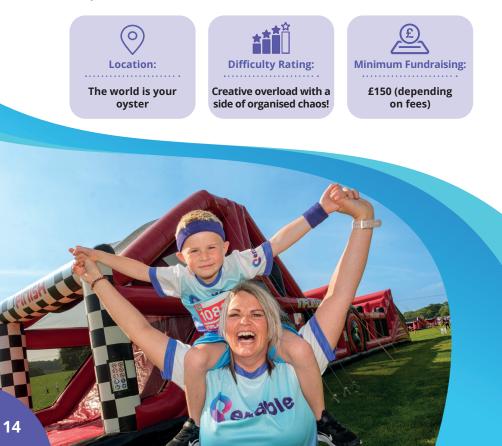

# The Creative

#### Ready to unleash your imagination and create a charity challenge like no other? Dive into the thrill of designing an extraordinary event that's uniquely yours!

Whether it's a high-stakes scavenger hunt, a wild underwater adventure, or a quirky costume relay race, your creativity knows no bounds. Imagine virtually climbing Mont Blanc over 982 flights or taking on a real-life epic ascent of Everest—each innovative twist transforms your idea into a memorable, impactful event. Fuel your passion, gather support, and bring your extraordinary challenge to life.

Are you ready to get creative to enable others to live the life they choose?