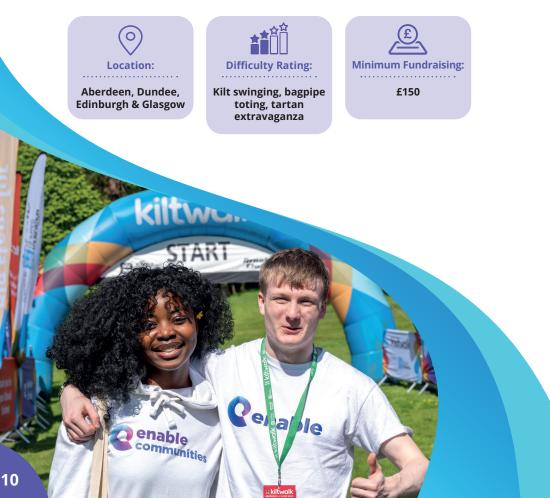

# The Kiltwalk

## Don your tartan and set off on an exhilarating adventure with The Kiltwalk!

Whether you're tackling the Mighty Stride, Big Stroll, or Wee Wander, you're in for a day of vibrant city streets or stunning countryside. Each mile in your kilt brings the thrill of community and charity together. The lively atmosphere, cheers, and camaraderie make this event more than just a stroll—it's a spirited celebration of making a difference.

Lace up your boots, adjust that kilt, and get ready for a fun-filled day with friends, family, doggies and kiltwalkers from across Scotland.