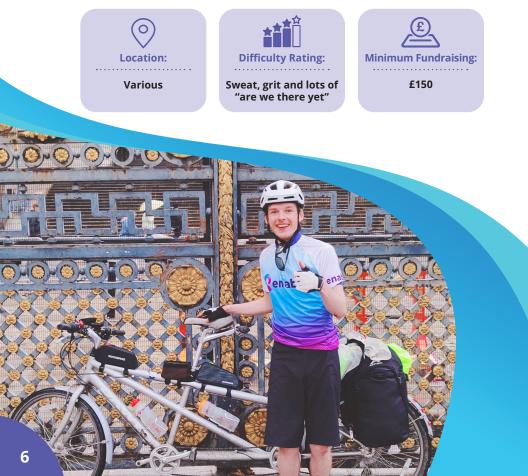

# The Cycle

#### Gear up for an unforgettable ride where every mile is a rush of exhilaration, and every pedal stroke brings you closer to supporting our mission.

Feel the burn as you conquer scenic routes or power through bustling streets. With challenging hills and thrilling descents, your ride becomes an adventure that fuels your spirit. Every cheer from supporters and every challenging climb propels you towards an epic finish.

### Are you ready to shift into a higher gear and pedal your way to societal change?