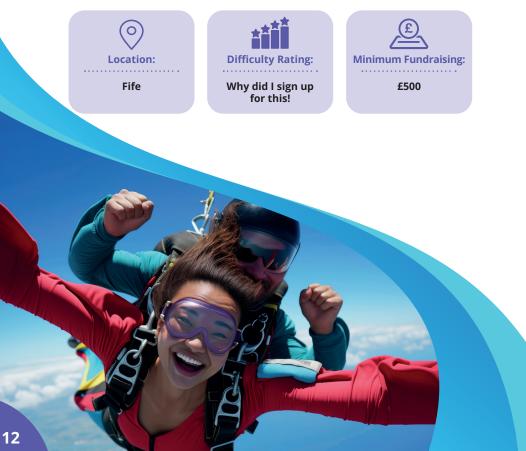

# The Skydive

#### Get ready for the sky-high thrill of a lifetime as you leap from thousands of feet, soaring through the sky for a cause that's as exhilarating as the free-fall!

Feel the wind rush past and your heart pound with excitement as you plummet towards the Earth. The parachute deploys and you glide gently back to solid ground. This isn't just a jump—it's a lifechanging experience that will make a real difference to the lives of others.

### Are you ready to soar to enable others to live the life they choose?