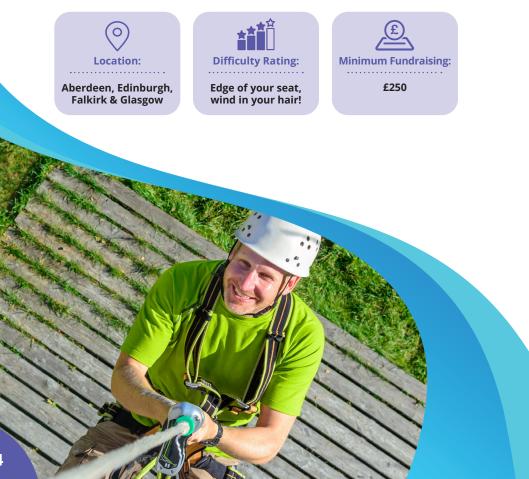

# **The Abseil**

#### Take a deep breath, embrace the thrill, and descend into an epic challenge!

As you lean over the edge, the wind roars around you and your heart races with exhilaration. Imagine the rush as you descend the **Forth Road Bridge**, the **Glasgow Science Centre**, the **Falkirk Wheel**, or the **Kings Tower** in Aberdeen, with the landscape unfolding in a dramatic panorama beneath you. With every daring drop, you're not just braving the heights, you're making an incredible leap of faith for others. Feel the adrenaline, the cheers, and the satisfaction of conquering your fears for a cause that truly matters.

### Are you ready to turn gravity into your ally and make a difference?